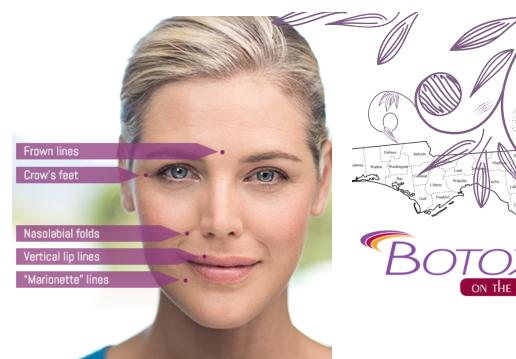

## What's the Difference?

**BOTOX®** Cosmetic can improve wrinkles that are caused by muscles that move. This is most effective in the forehead, around the eyes, and in the area between your brows.

**JUVÉDERM**® actually fill in the deeper wrinkles like those between your nose and mouth, and can plump your lips. They are different, but complimentary products.