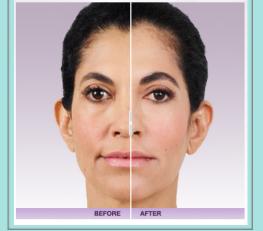

## What's the Difference?

**BOTOX®** Cosmetic can improve wrinkles that are caused by muscles that move. This is most effective in the forehead, around the eyes, and in the area between your brows.

**JUVÉDERM**® actually fill in the deeper wrinkles like those between your nose and mouth, and can plump your lips. They are different, but complimentary products.