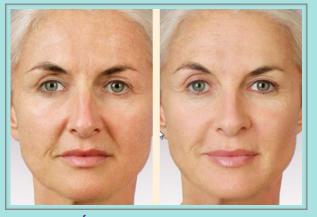

## What's the Difference?

**BOTOX®** Cosmetic can improve wrinkles that are caused by muscles that move. This is most effective in the forehead, around the eyes, and in the area between your brows.

**JUVÉDERM**® actually fill in the deeper wrinkles like those between your nose and mouth, and can plump your lips. They are different, but complimentary products.